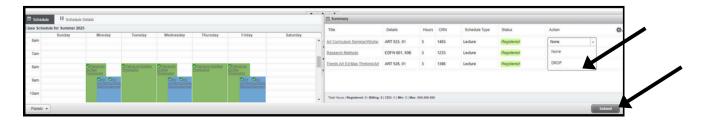

### **Register for Courses**

1. To register, in the **Search Results**, click **Add**. The course added will appear at the bottom of your screen in **Summary** as *Pending*, with the Action *"Web Registered"*. Once all classes you want to register for are selected, click Submit.

2. To drop courses, select the drop down **Action** menu under **Summary.** Select **Drop** and click **Submit.** 