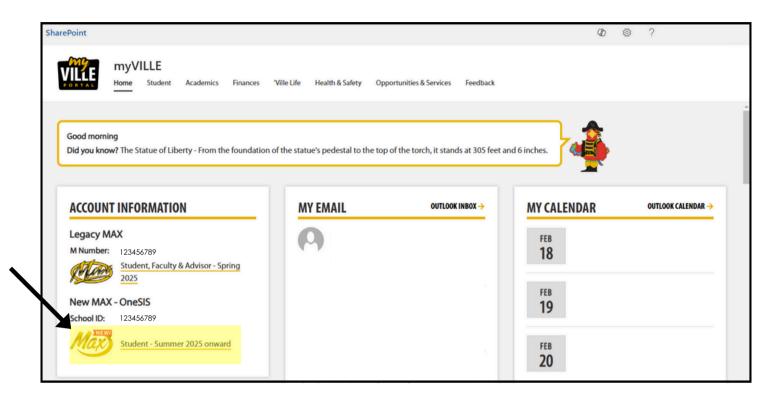

## **Registering for Courses**

- 1. Registration for courses is done through your myVille portal.
- 2. On the left hand side, under Account Information, click New Max OneSis.

3. On the PASSHE sign in page, Select Millersville University