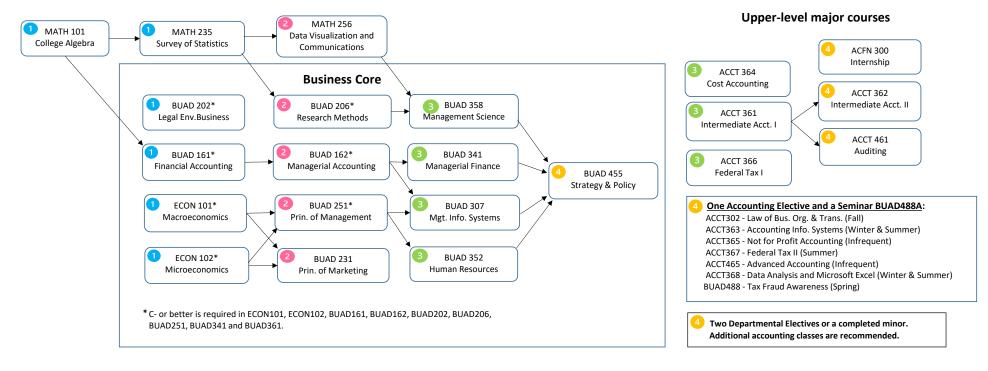

## **BS Accounting Curriculum Flowchart**

## **Business Core Prerequisites:**

BUAD161 - MATH101 or 235MPT BUAD162 - BUAD161\* BUAD206 - MATH235 BUAD231 - ECON101\*, ECON102\* BUAD251 - ECON101\*, ECON102\*

These classes are typically taken during the freshman year.

These classes are typically taken during the sophomore year.

BUAD358 - MATH235, BUAD206 BUAD341 - ECON102\*, BUAD161\*, BUAD162\* BUAD352 - BUAD251\* BUAD307 - BUAD251\*, BUAD162\* BUAD455 - BUAD307, BUAD341, BUAD352, BUAD358

These classes are typically taken during the junior year.
These classes are typically taken during the senior year.

## Accounting Course Prerequisites:

| ACCT361 - BUAD161*, BUAD162* | ACCT  |
|------------------------------|-------|
| ACCT362 - ACCT361*, BUAD341* | ACCTS |
| ACCT363 - ACCT361            | ACCTS |
| ACCT364 - BUAD162, BUAD206   | ACCT4 |
| ACCT365 - BUAD161*           | ACCT4 |

ACCT366 - BUAD161\*, BUAD202\* ACCT367 - ACCT366\* ACCT368 - ACCT162\*, BUAD206 ACCT461 - ACCT361\* ACCT465 - ACCT362