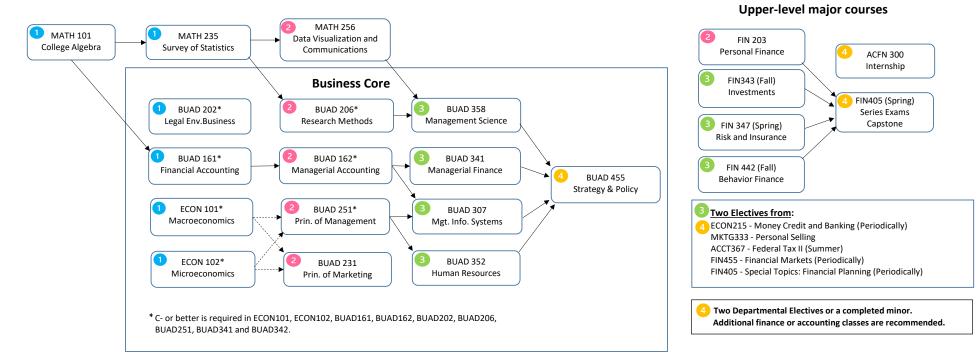

## **BS Finance Curriculum (Wealth Management) Flowchart**

## **Business Core Prerequisites:**

BUAD161 - MATH101 or 235MPT BUAD162 - BUAD161\* BUAD206 - MATH235 BUAD231 - Recommended (ECON101\*, ECON102\*) BUAD251 - Recommended (ECON101\*, ECON102\*)

BUAD358 - MATH235, BUAD206 BUAD341 - ECON101\*, ECON102\*, BUAD161\*, BUAD162\* BUAD352 - BUAD251\* BUAD307 - BUAD251\*, BUAD162\* BUAD455 - BUAD307, BUAD341, BUAD352, BUAD358

(1 These classes are typically taken during the freshman year. 6

These classes are typically taken during the sophomore year.

3 These classes are typically taken during the junior year. 4 These classes are typically taken during the senior year.

## **Finance Course Prerequisites:**

| FIN342 - BUAD341*, BUAD206* | FIN347 - BUAD341* |
|-----------------------------|-------------------|
| FIN343 - BUAD341*           | FIN405 - BUAD341* |
| FIN344 - BUAD341*           | FIN445 - BUAD341* |
| FIN345 - BUAD341*           | FIN447 - BUAD342* |
| FIN346 - BUAD341*           |                   |