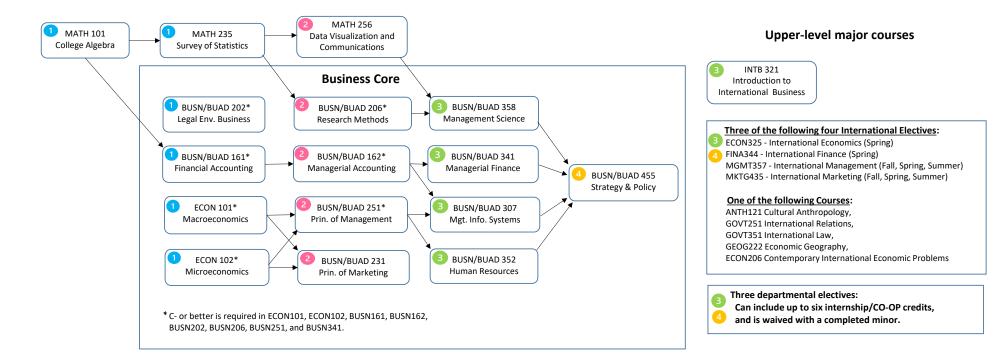

## BS Business Administration (International Option) Curriculum flowchart

## Business core prerequisites:

BUSN161 - MATH101 or 235MPT BUSN162 - BUSN161\* BUSN206 - MATH235 BUSN231 - Recommended ECON101\*, ECON102\* BUSN251 - Recommended ECON101\*, ECON102\* BUSN358 - MATH235, BUSN206 BUSN341 - ECON102\*, BUSN161\*, BUSN162\* BUSN352 - BUSN251\* BUSN307 - BUSN251\*, BUSN162\* BUSN455 - BUSN307, BUSN341, BUSN352, BUSN358

These classes are typically taken during the freshman year.
These classes are typically taken during the sophomore year.

These classes are typically taken during the junior year.
These classes are typically taken during the senior year.