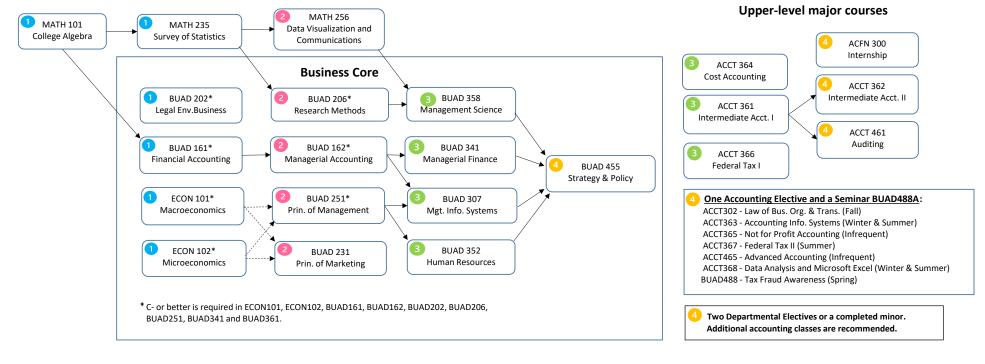

## **BS Accounting Curriculum Flowchart**

## **Business Core Prerequisites:**

BUAD161 - MATH101 or 235MPT BUAD162 - BUAD161\* BUAD206 - MATH235 BUAD231 - Recommended (ECON101\*, ECON102\*) BUAD251 - Recommended (ECON101\*, ECON102\*)

These classes are typically taken during the freshman year.

These classes are typically taken during the sophomore year.

BUAD358 - MATH235, BUAD206 BUAD341 - ECON101\*, ECON102\*, BUAD161\*, BUAD162\* BUAD352 - BUAD251\* BUAD307 - BUAD251\*, BUAD162\* BUAD455 - BUAD307, BUAD341, BUAD352, BUAD358

These classes are typically taken during the junior year.
These classes are typically taken during the senior year.

## Accounting Course Prerequisites:

| ACCT361 - BUAD161*, BUAD162* | ACCT366 - BUAD161*, BUAD202* |
|------------------------------|------------------------------|
| ACCT362 - ACCT361*, BUAD341* | ACCT367 - ACCT366*           |
| ACCT363 - ACCT361            | ACCT368 - ACCT162*, BUAD206  |
| ACCT364 - BUAD162, BUAD206   | ACCT461 - ACCT361*           |
| ACCT365 - BUAD161*           | ACCT465 - ACCT362            |